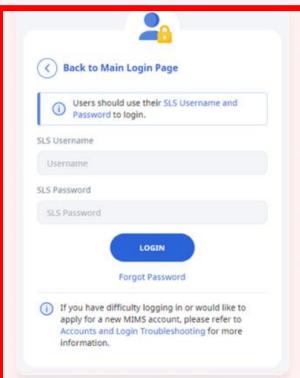

Forgot Password?

2 Login with MIMS

Use your MIMS or Student iCON username (e.g. tan\_weiling@students.edu.sg) and MIMS password

Having difficulties signing into your SLS account with the recommended method, using your existing SLS username and password?