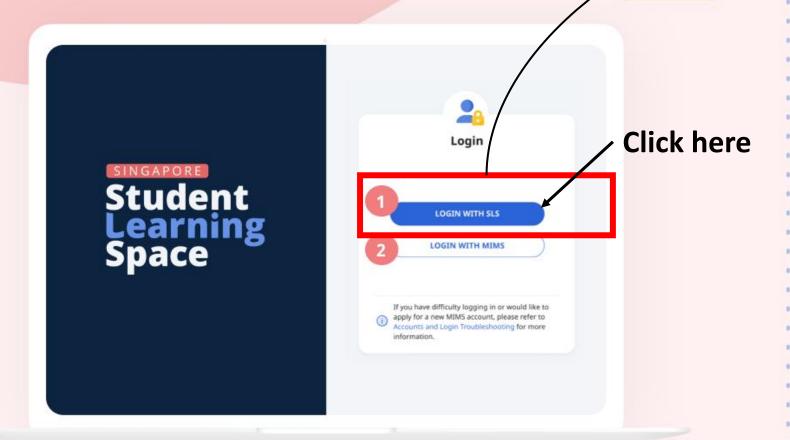

**Updated Login to SLS** 

**COMING TO YOU ON 1 DECEMBER** 

You can now log in to SLS with MIMS.

**Recommended Method for Primary Schools:** 

Login with SLS

Use your existing SLS username and password

MIMS Portal

Forgot Password?

2 Login with MIMS

Use your MIMS or Student iCON username (e.g. tan\_weiling@students.edu.sg) and MIMS password

Having difficulties signing into your SLS account with the recommended method, using your existing SLS username and password?